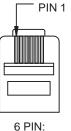

| PIN | SIGNAL |
|-----|--------|
| 1   | COMMON |
| 2   | LV1    |
| 3   | LV2    |
| 4   | STI    |

4 PIN:

| PIN | SIGNAL   |
|-----|----------|
| 1   | NOT USED |
| 2   | COMMON   |
| 3   | LV1      |
| 4   | LV2      |
| 5   | STI      |
| 6   | NOT USED |