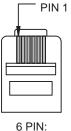

| PIN | SIGNAL |
|-----|--------|
| 1   | COMMON |
| 2   | LV1    |
| 3   | LV2    |
| 4   | STI    |

4 PIN:

| PIN | SIGNAL   |
|-----|----------|
| 1   | NOT USED |
| 2   | COMMON   |
| 3   | LV1      |
| 4   | LV2      |
| 5   | STI      |
| 6   | NOT USED |