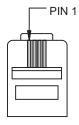

| PIN | SIGNAL   |
|-----|----------|
| 1   | NOT USED |
| 2   | COMMON   |
| 3   | LV1      |
| 4   | LV2      |
| 5   | STI      |
| 6   | NOTUSED  |

**ADDITIONAL RJ25 CONNECTION PORT** 

FOR OPTIONAL CONTROLS

| PIN | SIGNAL   |
|-----|----------|
| 1   | NOT USED |
| 2   | COMMON   |
| 3   | LV1      |
| 4   | LV2      |
| 5   | STI      |
| 6   | NOT USED |

**ADDITIONAL RJ25** 

**CONNECTION PORT** FOR OPTIONAL CONTROLS